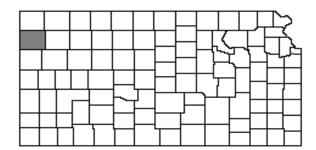

## Sherman

|                          | Persons Served |         |         | Annual Service Dollars |             |             |
|--------------------------|----------------|---------|---------|------------------------|-------------|-------------|
| Caseload Unit            | FY 2021        | FY 2022 | FY 2023 | FY 2021                | FY 2022     | FY 2023     |
|                          |                |         |         |                        |             |             |
| Avg. monthly persons     | 6              | 12      | 8       | \$8,894                | \$16,871    | \$10,361    |
| Avg. monthly adults      | 0              | 4       | 1       | \$37                   | \$455       | \$903       |
| Avg. monthly children    | 17             | 8       | 5       | \$64,037               | \$30,502    | \$21,987    |
| Avg. monthly persons     | 401            | 410     | 408     | \$955,433              | \$1,254,539 | \$1,266,132 |
| Persons                  | 157            | 144     | 134     | \$89,916               | \$216,116   | \$88,729    |
| Avg. monthly persons     | 0              | 0       | 0       | \$0                    | \$0         | \$0         |
| Avg. monthly persons     | 14             | 13      | 17      | \$14,802               | \$22,737    | \$12,227    |
| Persons                  | 19             | 9       | 5       | \$134,425              | \$50,212    | \$35,472    |
| Avg. monthly children    | 17             | 18      | 11      | \$573,159              | \$678,292   | \$864,183   |
| Avg. monthly children    | 27             | 19      | 14      | \$143,462              | \$106,500   | \$101,890   |
|                          |                |         |         |                        |             |             |
| Total of programs listed |                |         |         | FY 2021                | FY 2022     | FY 2023     |
|                          |                |         |         | \$1,984,166            | \$2,376,224 | \$2,401,884 |