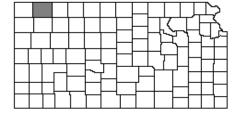

## **Rawlins**

|                          | Persons Served |         |         | Annual Service Dollars |           |           |
|--------------------------|----------------|---------|---------|------------------------|-----------|-----------|
| Caseload Unit            | FY 2022        | FY 2023 | FY 2024 | FY 2022                | FY 2023   | FY 2024   |
|                          |                |         |         |                        |           |           |
| Avg. monthly persons     | 7              | 4       | 3       | \$8,512                | \$4,772   | \$3,738   |
| Avg. monthly adults      | 2              | 0       | 0       | \$7,191                | \$3,873   | \$0       |
| Avg. monthly children    | 2              | 0       | 0       | \$3,413                | \$0       | \$0       |
| Avg. monthly persons     | 102            | 113     | 117     | \$311,025              | \$350,597 | \$244,969 |
| Persons                  | 37             | 28      | 46      | \$36,954               | \$26,226  | \$36,040  |
| Avg. monthly persons     | 0              | 0       | 0       | \$0                    | \$0       | \$0       |
| Avg. monthly persons     | 3              | 1       | 1       | \$6,501                | \$2,840   | \$2,298   |
| Persons                  | 3              | 1       | 2       | \$18,386               | \$5,545   | \$8,219   |
| Avg. monthly children    | 2              | 3       | 6       | \$127,753              | \$189,583 | \$415,401 |
| Avg. monthly children    | 13             | 13      | 13      | \$50,237               | \$53,565  | \$53,565  |
|                          |                |         |         |                        |           |           |
| Total of programs listed |                |         |         | FY 2022                | FY 2023   | FY 2024   |
|                          |                |         |         | \$569,972              | \$637,001 | \$764,230 |