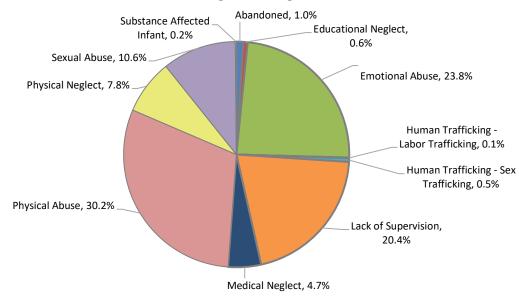

## **Statewide Assigned Alleged Maltreatment**

Source: FACTS

## CPS Reports Assigned to Investigate Alleged Maltreatment FY2025 (July 2024 - October 2024)

|                                       | Kansas City Region | Northeast Region | Southeast Region | Northwest Region | Southwest Region | Wichita Region | Statewide |
|---------------------------------------|--------------------|------------------|------------------|------------------|------------------|----------------|-----------|
| Abandoned                             | 1.0%               | 1.3%             | 0.8%             | 0.9%             | 0.9%             | 1.0%           | 1.0%      |
| Educational Neglect                   | 0.9%               | 0.5%             | 0.3%             | 0.7%             | 0.8%             | 0.5%           | 0.6%      |
| Emotional Abuse                       | 24.8%              | 24.0%            | 24.3%            | 22.3%            | 23.3%            | 23.4%          | 23.8%     |
| Human Trafficking - Labor Trafficking | 0.1%               | 0.0%             | 0.1%             | 0.1%             | 0.0%             | 0.1%           | 0.1%      |
| Human Trafficking - Sex Trafficking   | 0.7%               | 0.4%             | 0.5%             | 0.4%             | 0.5%             | 0.5%           | 0.5%      |
| Lack of Supervision                   | 20.0%              | 21.9%            | 19.4%            | 20.5%            | 22.3%            | 19.9%          | 20.4%     |
| Medical Neglect                       | 4.7%               | 4.1%             | 4.1%             | 5.4%             | 4.8%             | 4.9%           | 4.7%      |
| Physical Abuse                        | 30.7%              | 29.8%            | 29.7%            | 30.9%            | 27.9%            | 31.1%          | 30.2%     |
| Physical Neglect                      | 5.7%               | 6.6%             | 9.0%             | 9.5%             | 8.7%             | 8.7%           | 7.8%      |
| Sexual Abuse                          | 11.3%              | 11.3%            | 11.6%            | 9.0%             | 10.7%            | 9.7%           | 10.6%     |
| Substance Affected Infant             | 0.0%               | 0.0%             | 0.2%             | 0.4%             | 0.1%             | 0.2%           | 0.2%      |
| Total                                 | 100.0%             | 100.0%           | 100.0%           | 100.0%           | 100.0%           | 100.0%         | 100.0%    |