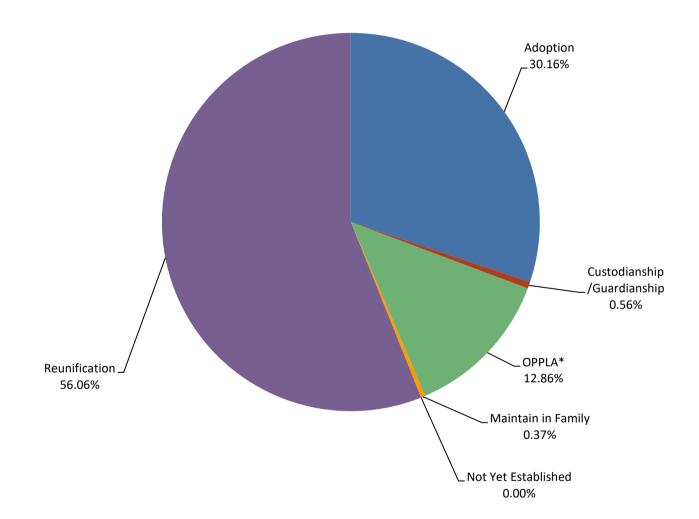

## **Kansas City Region**

|                             | <u>JUL</u> | <u>AUG</u> | <u>SEP</u> | <u>OCT</u> | <u>NOV</u> | <u>DEC</u> | <u>JAN</u> | <u>FEB</u> | MAR | <u>APR</u> | <u>MAY</u> | <u>JUN</u> | Avg |
|-----------------------------|------------|------------|------------|------------|------------|------------|------------|------------|-----|------------|------------|------------|-----|
| Adoption                    | 326        | 0          | 0          | 0          | 0          | 0          | 0          | 0          | 0   | 0          | 0          | 0          | 326 |
| Custodianship /Guardianship | 6          | 0          | 0          | 0          | 0          | 0          | 0          | 0          | 0   | 0          | 0          | 0          | 6   |
| OPPLA*                      | 139        | 0          | 0          | 0          | 0          | 0          | 0          | 0          | 0   | 0          | 0          | 0          | 139 |
| Maintain in Family          | 4          | 0          | 0          | 0          | 0          | 0          | 0          | 0          | 0   | 0          | 0          | 0          | 4   |
| Not Yet Established         | 0          | 0          | 0          | 0          | 0          | 0          | 0          | 0          | 0   | 0          | 0          | 0          | 0   |
| Reunification               | 606        | 0          | 0          | 0          | 0          | 0          | 0          | 0          | 0   | 0          | 0          | 0          | 606 |
| Tatal                       | 1 001      |            |            |            |            |            |            |            |     |            |            |            |     |

Total 1,081