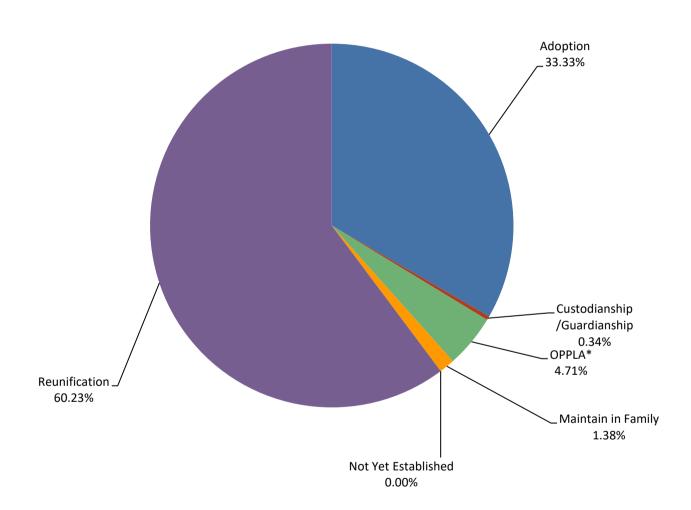

## Wichita Region

|                             | <u>JUL</u> | <u>AUG</u> | <u>SEP</u> | <u>OCT</u> | <u>NOV</u> | <u>DEC</u> | JAN | <u>FEB</u> | MAR | <u>APR</u> | <u>MAY</u> | <u>JUN</u> | Avg |
|-----------------------------|------------|------------|------------|------------|------------|------------|-----|------------|-----|------------|------------|------------|-----|
| Adoption                    | 692        | 0          | 0          | 0          | 0          | 0          | 0   | 0          | 0   | 0          | 0          | 0          | 692 |
| Custodianship /Guardianship | 1          | 0          | 0          | 0          | 0          | 0          | 0   | 0          | 0   | 0          | 0          | 0          | 1   |
| OPPLA*                      | 164        | 0          | 0          | 0          | 0          | 0          | 0   | 0          | 0   | 0          | 0          | 0          | 164 |
| Maintain in Family          | 16         | 0          | 0          | 0          | 0          | 0          | 0   | 0          | 0   | 0          | 0          | 0          | 16  |
| Not Yet Established         | 0          | 0          | 0          | 0          | 0          | 0          | 0   | 0          | 0   | 0          | 0          | 0          | 0   |
| Reunification               | 936        | 0          | 0          | 0          | 0          | 0          | 0   | 0          | 0   | 0          | 0          | 0          | 936 |
| Total                       | 1 800      |            |            |            |            |            |     |            |     |            |            |            |     |