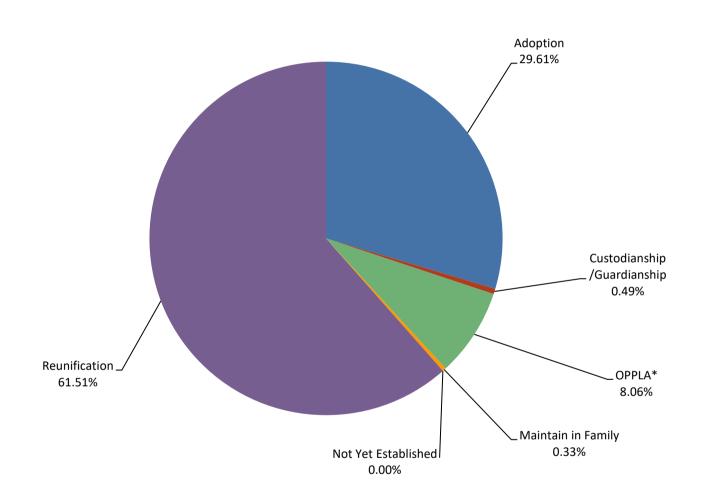

## **Southwest Region**

|                             | <u>JUL</u> | <u>AUG</u> | <u>SEP</u> | <u>OCT</u> | <u>NOV</u> | <u>DEC</u> | <u>JAN</u> | <u>FEB</u> | MAR | <u>APR</u> | <u>MAY</u> | <u>JUN</u> | Avg |
|-----------------------------|------------|------------|------------|------------|------------|------------|------------|------------|-----|------------|------------|------------|-----|
| Adoption                    | 310        | 0          | 0          | 0          | 0          | 0          | 0          | 0          | 0   | 0          | 0          | 0          | 310 |
| Custodianship /Guardianship | 1          | 0          | 0          | 0          | 0          | 0          | 0          | 0          | 0   | 0          | 0          | 0          | 1   |
| OPPLA*                      | 134        | 0          | 0          | 0          | 0          | 0          | 0          | 0          | 0   | 0          | 0          | 0          | 134 |
| Maintain in Family          | 3          | 0          | 0          | 0          | 0          | 0          | 0          | 0          | 0   | 0          | 0          | 0          | 3   |
| Not Yet Established         | 0          | 0          | 0          | 0          | 0          | 0          | 0          | 0          | 0   | 0          | 0          | 0          | 0   |
| Reunification               | 409        | 0          | 0          | 0          | 0          | 0          | 0          | 0          | 0   | 0          | 0          | 0          | 409 |
| Total                       | 857        |            |            |            |            |            |            |            |     |            |            |            |     |