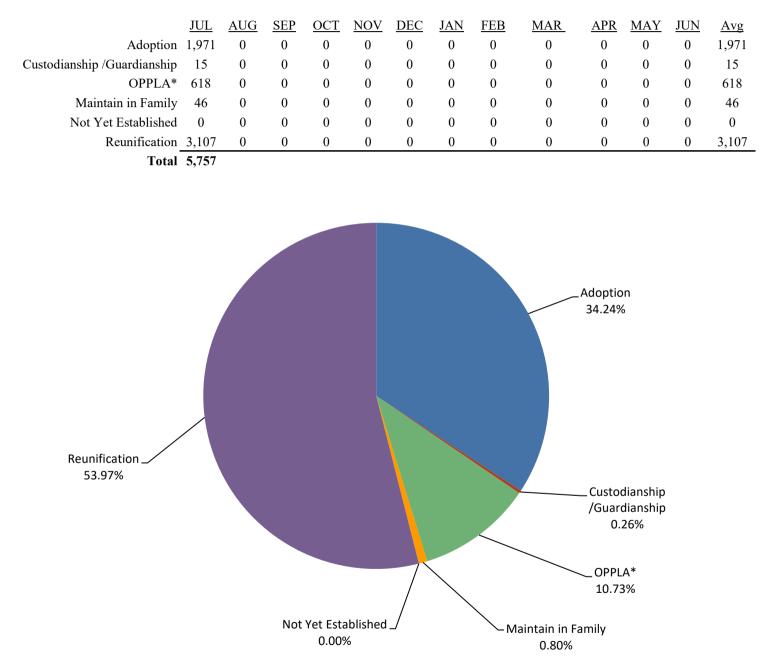

July 1, 2024 through July 31, 2024

Statewide



## **Kansas City Region**

|                             | <u>JUL</u> | <u>AUG</u> | <u>SEP</u> | <u>OCT</u> | <u>NOV</u> | <u>DEC</u> | <u>JAN</u> | <u>FEB</u> | MAR | <u>APR</u> | <u>MAY</u> | <u>JUN</u> | Avg |
|-----------------------------|------------|------------|------------|------------|------------|------------|------------|------------|-----|------------|------------|------------|-----|
| Adoption                    | 326        | 0          | 0          | 0          | 0          | 0          | 0          | 0          | 0   | 0          | 0          | 0          | 326 |
| Custodianship /Guardianship | 6          | 0          | 0          | 0          | 0          | 0          | 0          | 0          | 0   | 0          | 0          | 0          | 6   |
| OPPLA*