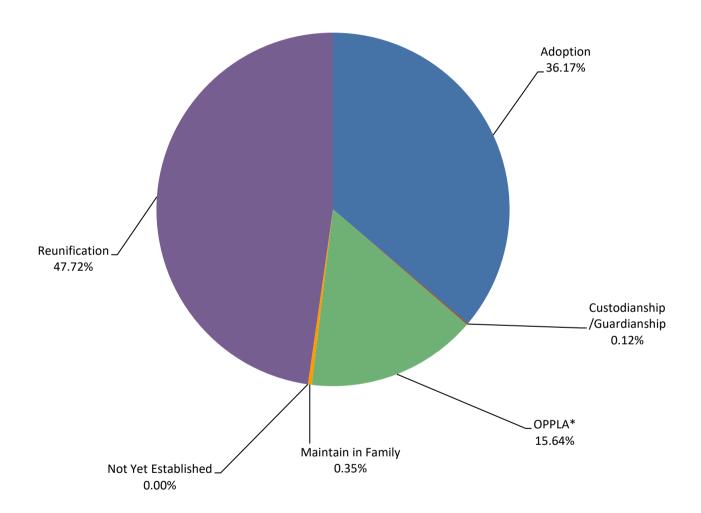

## **Kansas City Region**

|                             | <u>JUL</u> | <u>AUG</u> | <u>SEP</u> | <u>OCT</u> | <u>NOV</u> | <u>DEC</u> | <u>JAN</u> | <u>FEB</u> | MAR | <u>APR</u> | <u>MAY</u> | <u>JUN</u> | Avg |
|-----------------------------|------------|------------|------------|------------|------------|------------|------------|------------|-----|------------|------------|------------|-----|
| Adoption                    | 326        | 0          | 0          | 0          | 0          | 0          | 0          | 0          | 0   | 0          | 0          | 0          | 326 |
| Custodianship /Guardianship | 6          | 0          | 0          | 0          | 0          | 0          | 0          | 0          | 0   | 0          | 0          | 0          | 6   |
| OPPLA*                      | 139        | 0          | 0          | 0          | 0          | 0          | 0          | 0          | 0   | 0          | 0          | 0          | 139 |
| Maintain in Family          | 4          | 0          | 0          | 0          | 0          | 0          | 0          | 0          | 0   | 0          | 0          | 0          | 4   |
| Not Yet Established         | 0          | 0          | 0          | 0          | 0          | 0          | 0          | 0          | 0   | 0          | 0          | 0          | 0   |
| Reunification               | 606        | 0          | 0          | 0          | 0          | 0          | 0          | 0          | 0   | 0          | 0          | 0          | 606 |
| Tatal                       | 1 001      |            |            |            |            |            |            |            |     |            |            |            |     |

Total 1,081