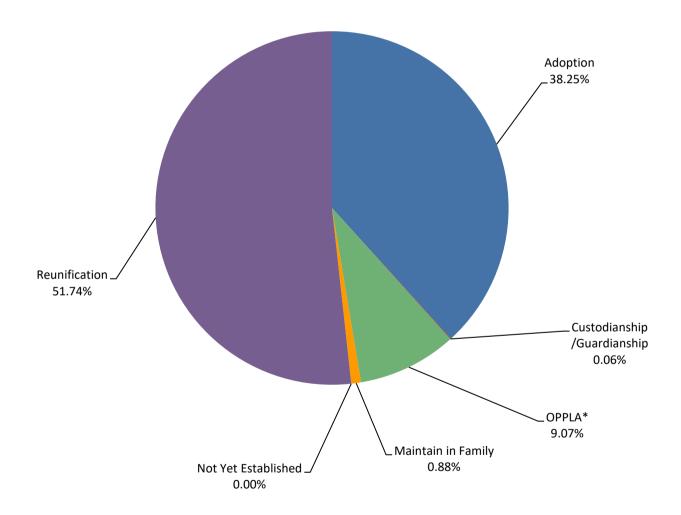

## Wichita Region

|                             | <u>JUL</u> | <u>AUG</u> | <u>SEP</u> | <u>OCT</u> | <u>NOV</u> | <u>DEC</u> | JAN | <u>FEB</u> | MAR | <u>APR</u> | <u>MAY</u> | <u>JUN</u> | Avg |
|-----------------------------|------------|------------|------------|------------|------------|------------|-----|------------|-----|------------|------------|------------|-----|
| Adoption                    | 692        | 0          | 0          | 0          | 0          | 0          | 0   | 0          | 0   | 0          | 0          | 0          | 692 |
| Custodianship /Guardianship | 1          | 0          | 0          | 0          | 0          | 0          | 0   | 0          | 0   | 0          | 0          | 0          | 1   |
| OPPLA*                      | 164        | 0          | 0          | 0          | 0          | 0          | 0   | 0          | 0   | 0          | 0          | 0          | 164 |
| Maintain in Family          | 16         | 0          | 0          | 0          | 0          | 0          | 0   | 0          | 0   | 0          | 0          | 0          | 16  |
| Not Yet Established         | 0          | 0          | 0          | 0          | 0          | 0          | 0   | 0          | 0   | 0          | 0          | 0          | 0   |
| Reunification               | 936        | 0          | 0          | 0          | 0          | 0          | 0   | 0          | 0   | 0          | 0          | 0          | 936 |
| Total                       | 1 800      |            |            |            |            |            |     |            |     |            |            |            |     |