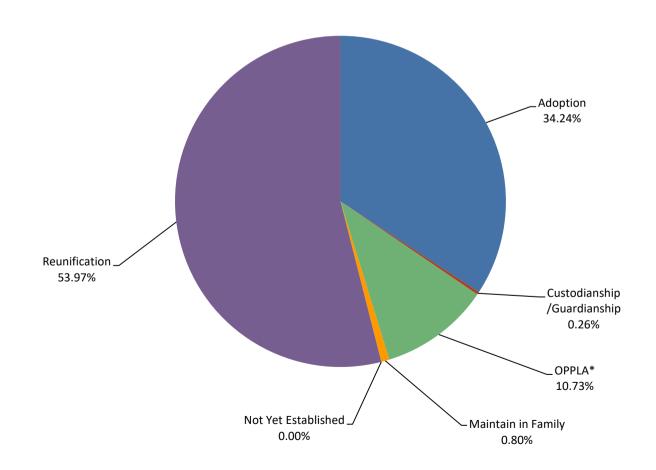

## Statewide

|                             | <u>JUL</u> | <u>AUG</u> | <u>SEP</u> | <u>OCT</u> | <u>NOV</u> | <u>DEC</u> | <u>JAN</u> | <u>FEB</u> | MAR | <u>APR</u> | MAY | <u>JUN</u> | <u>Avg</u> |
|-----------------------------|------------|------------|------------|------------|------------|------------|------------|------------|-----|------------|-----|------------|------------|
| Adoption                    | 1,971      | 0          | 0          | 0          | 0          | 0          | 0          | 0          | 0   | 0          | 0   | 0          | 1,971      |
| Custodianship /Guardianship | 15         | 0          | 0          | 0          | 0          | 0          | 0          | 0          | 0   | 0          | 0   | 0          | 15         |
| OPPLA*                      | 618        | 0          | 0          | 0          | 0          | 0          | 0          | 0          | 0   | 0          | 0   | 0          | 618        |
| Maintain in Family          | 46         | 0          | 0          | 0          | 0          | 0          | 0          | 0          | 0   | 0          | 0   | 0          | 46         |
| Not Yet Established         | 0          | 0          | 0          | 0          | 0          | 0          | 0          | 0          | 0   | 0          | 0   | 0          | 0          |
| Reunification               | 3,107      | 0          | 0          | 0          | 0          | 0          | 0          | 0          | 0   | 0          | 0   | 0          | 3,107      |

**Total 5,757** 

8/20/2024 3:54 PM Page 1 of 9