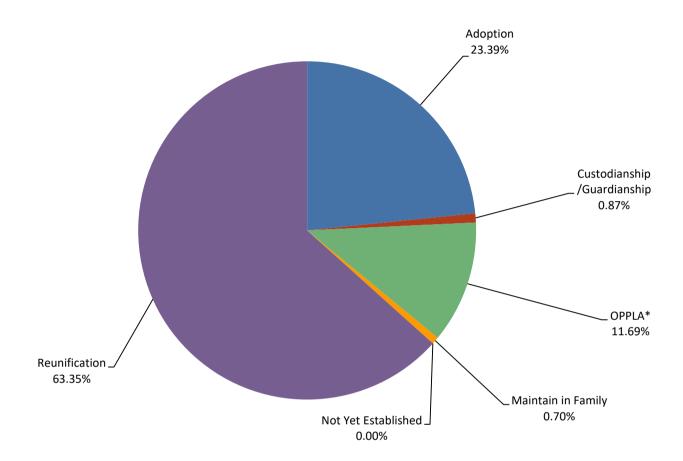

## Area 3

|                             | <u>JUL</u> | <u>AUG</u> | SEP | <u>OCT</u> | NOV | DEC | JAN | <u>FEB</u> | MAR | <u>APR</u> | MAY | <u>JUN</u> | <u>Avg</u> |
|-----------------------------|------------|------------|-----|------------|-----|-----|-----|------------|-----|------------|-----|------------|------------|
| Adoption                    | 290        | 0          | 0   | 0          | 0   | 0   | 0   | 0          | 0   | 0          | 0   | 0          | 290        |
| Custodianship /Guardianship | 3          | 0          | 0   | 0          | 0   | 0   | 0   | 0          | 0   | 0          | 0   | 0          | 3          |
| OPPLA*                      | 41         | 0          | 0   | 0          | 0   | 0   | 0   | 0          | 0   | 0          | 0   | 0          | 41         |
| Maintain in Family          | 12         | 0          | 0   | 0          | 0   | 0   | 0   | 0          | 0   | 0          | 0   | 0          | 12         |
| Not Yet Established         | 0          | 0          | 0   | 0          | 0   | 0   | 0   | 0          | 0   | 0          | 0   | 0          | 0          |
| Reunification               | 524        | 0          | 0   | 0          | 0   | 0   | 0   | 0          | 0   | 0          | 0   | 0          | 524        |

Total 870

8/20/2024 3:54 PM Page 4 of 9

SFY2025 Permanency Goal for Children in Out of Home Placement by Area