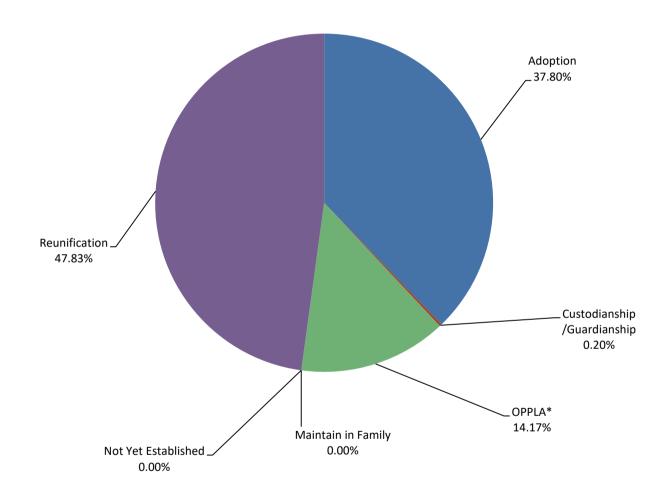

## Area 2

|                             | <u>JUL</u> | <u>AUG</u> | SEP | <u>OCT</u> | NOV | DEC | JAN | <u>FEB</u> | MAR | <u>APR</u> | MAY | <u>JUN</u> | <u>Avg</u> |
|-----------------------------|------------|------------|-----|------------|-----|-----|-----|------------|-----|------------|-----|------------|------------|
| Adoption                    | 288        | 0          | 0   | 0          | 0   | 0   | 0   | 0          | 0   | 0          | 0   | 0          | 288        |
| Custodianship /Guardianship | 1          | 0          | 0   | 0          | 0   | 0   | 0   | 0          | 0   | 0          | 0   | 0          | 1          |
| OPPLA*                      | 134        | 0          | 0   | 0          | 0   | 0   | 0   | 0          | 0   | 0          | 0   | 0          | 134        |
| Maintain in Family          | 7          | 0          | 0   | 0          | 0   | 0   | 0   | 0          | 0   | 0          | 0   | 0          | 7          |
| Not Yet Established         | 0          | 0          | 0   | 0          | 0   | 0   | 0   | 0          | 0   | 0          | 0   | 0          | 0          |
| Reunification               | 327        | 0          | 0   | 0          | 0   | 0   | 0   | 0          | 0   | 0          | 0   | 0          | 327        |

Total 757

8/20/2024 3:54 PM Page 3 of 9

SFY2025 Permanency Goal for Children in Out of Home Placement by Area