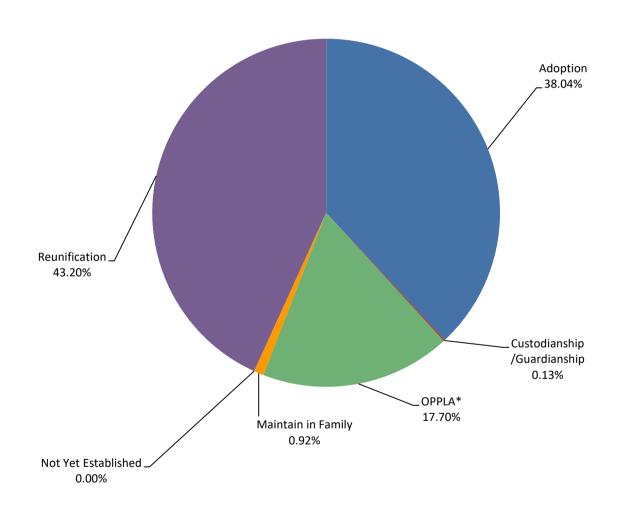

## Area 2

|                             | <u>JUL</u> | <u>AUG</u> | SEP | <u>OCT</u> | NOV | DEC | JAN | <u>FEB</u> | MAR | <u>APR</u> | MAY | <u>JUN</u> | <u>Avg</u> |
|-----------------------------|------------|------------|-----|------------|-----|-----|-----|------------|-----|------------|-----|------------|------------|
| Adoption                    | 288        | 0          | 0   | 0          | 0   | 0   | 0   | 0          | 0   | 0          | 0   | 0          | 288        |
| Custodianship /Guardianship | 1          | 0          | 0   | 0          | 0   | 0   | 0   | 0          | 0   | 0          | 0   | 0          | 1          |
| OPPLA*                      | 134        | 0          | 0   | 0          | 0   | 0   | 0   | 0          | 0   | 0          | 0   | 0          | 134        |
| Maintain in Family          | 7          | 0          | 0   | 0          | 0   | 0   | 0   | 0          | 0   | 0          | 0   | 0          | 7          |
| Not Yet Established         | 0          | 0          | 0   | 0          | 0   | 0   | 0   | 0          | 0   | 0          | 0   | 0          | 0          |
| Reunification               | 327        | 0          | 0   | 0          | 0   | 0   | 0   | 0          | 0   | 0          | 0   | 0          | 327        |

Total 757

8/20/2024 3:54 PM Page 3 of 9

SFY2025 Permanency Goal for Children in Out of Home Placement by Area