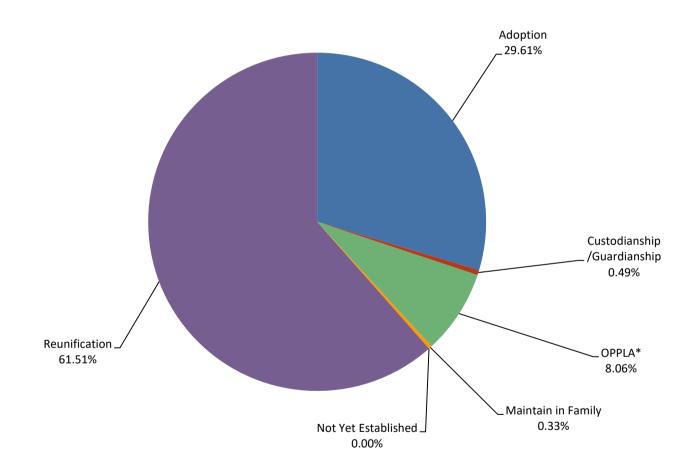

#### Area 1

|                             | <u>JUL</u> | <u>AUG</u> | <u>SEP</u> | <u>OCT</u> | NOV | DEC | JAN | <u>FEB</u> | MAR | <u>APR</u> | MAY | <u>JUN</u> | <u>Avg</u> |
|-----------------------------|------------|------------|------------|------------|-----|-----|-----|------------|-----|------------|-----|------------|------------|
| Adoption                    | 195        | 0          | 0          | 0          | 0   | 0   | 0   | 0          | 0   | 0          | 0   | 0          | 195        |
| Custodianship /Guardianship | 1          | 0          | 0          | 0          | 0   | 0   | 0   | 0          | 0   | 0          | 0   | 0          | 1          |
| OPPLA*                      | 91         | 0          | 0          | 0          | 0   | 0   | 0   | 0          | 0   | 0          | 0   | 0          | 91         |
| Maintain in Family          | 5          | 0          | 0          | 0          | 0   | 0   | 0   | 0          | 0   | 0          | 0   | 0          | 5          |
| Not Yet Established         | 0          | 0          | 0          | 0          | 0   | 0   | 0   | 0          | 0   | 0          | 0   | 0          | 0          |
| Reunification               | 340        | 0          | 0          | 0          | 0   | 0   | 0   | 0          | 0   | 0          | 0   | 0          | 340        |

Total 632

8/20/2024 3:54 PM Page 2 of 9