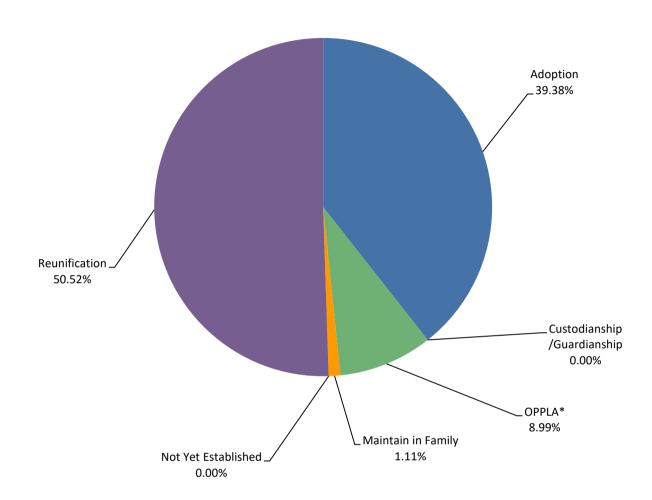

#### Area 4

|                             | <u>JUL</u> | <u>AUG</u> | <u>SEP</u> | <u>OCT</u> | NOV | DEC | JAN | FEB | MAR | <u>APR</u> | MAY | <u>JUN</u> | Avg |
|-----------------------------|------------|------------|------------|------------|-----|-----|-----|-----|-----|------------|-----|------------|-----|
| Adoption                    | 180        | 0          | 0          | 0          | 0   | 0   | 0   | 0   | 0   | 0          | 0   | 0          | 180 |
| Custodianship /Guardianship | 3          | 0          | 0          | 0          | 0   | 0   | 0   | 0   | 0   | 0          | 0   | 0          | 3   |
| OPPLA*                      | 49         | 0          | 0          | 0          | 0   | 0   | 0   | 0   | 0   | 0          | 0   | 0          | 49  |
| Maintain in Family          | 2          | 0          | 0          | 0          | 0   | 0   | 0   | 0   | 0   | 0          | 0   | 0          | 2   |
| Not Yet Established         | 0          | 0          | 0          | 0          | 0   | 0   | 0   | 0   | 0   | 0          | 0   | 0          | 0   |
| Reunification               | 374        | 0          | 0          | 0          | 0   | 0   | 0   | 0   | 0   | 0          | 0   | 0          | 374 |

Total 608

<sup>\*</sup>Other planned permanent living arrangement (OPPLA). This is a permanency option only when other options such as reunification, adoption, or guardianship have been ruled out.

SFY2025 Permanency Goal for Children in Out of Home Placement by Area