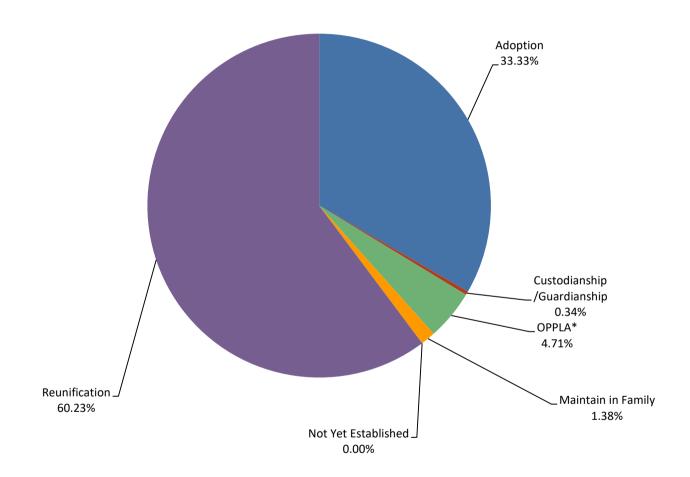

## Area 3

|                             | <u>JUL</u> | <u>AUG</u> | SEP | <u>OCT</u> | NOV | DEC | JAN | <u>FEB</u> | MAR | <u>APR</u> | MAY | <u>JUN</u> | <u>Avg</u> |
|-----------------------------|------------|------------|-----|------------|-----|-----|-----|------------|-----|------------|-----|------------|------------|
| Adoption                    | 290        | 0          | 0   | 0          | 0   | 0   | 0   | 0          | 0   | 0          | 0   | 0          | 290        |
| Custodianship /Guardianship | 3          | 0          | 0   | 0          | 0   | 0   | 0   | 0          | 0   | 0          | 0   | 0          | 3          |
| OPPLA*                      | 41         | 0          | 0   | 0          | 0   | 0   | 0   | 0          | 0   | 0          | 0   | 0          | 41         |
| Maintain in Family          | 12         | 0          | 0   | 0          | 0   | 0   | 0   | 0          | 0   | 0          | 0   | 0          | 12         |
| Not Yet Established         | 0          | 0          | 0   | 0          | 0   | 0   | 0   | 0          | 0   | 0          | 0   | 0          | 0          |
| Reunification               | 524        | 0          | 0   | 0          | 0   | 0   | 0   | 0          | 0   | 0          | 0   | 0          | 524        |

Total 870

8/20/2024 3:54 PM Page 4 of 9

SFY2025 Permanency Goal for Children in Out of Home Placement by Area