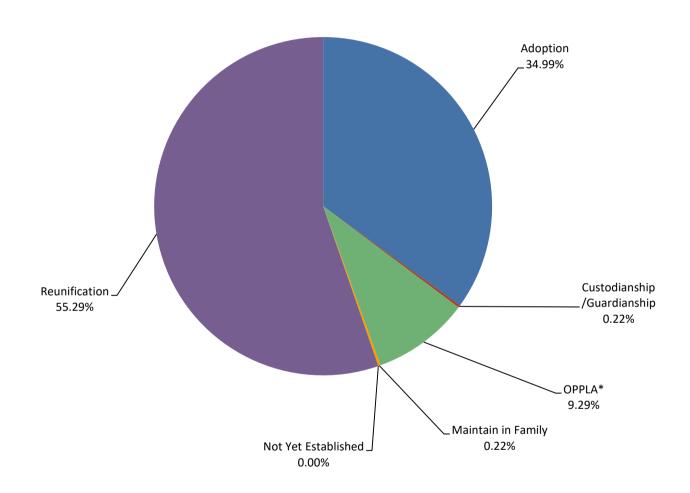

## Statewide

|                             | <u>JUL</u> | <u>AUG</u> | <u>SEP</u> | <u>OCT</u> | <u>NOV</u> | <u>DEC</u> | <u>JAN</u> | <u>FEB</u> | MAR | <u>APR</u> | MAY | <u>JUN</u> | <u>Avg</u> |
|-----------------------------|------------|------------|------------|------------|------------|------------|------------|------------|-----|------------|-----|------------|------------|
| Adoption                    | 1,971      | 0          | 0          | 0          | 0          | 0          | 0          | 0          | 0   | 0          | 0   | 0          | 1,971      |
| Custodianship /Guardianship | 15         | 0          | 0          | 0          | 0          | 0          | 0          | 0          | 0   | 0          | 0   | 0          | 15         |
| OPPLA*                      | 618        | 0          | 0          | 0          | 0          | 0          | 0          | 0          | 0   | 0          | 0   | 0          | 618        |
| Maintain in Family          | 46         | 0          | 0          | 0          | 0          | 0          | 0          | 0          | 0   | 0          | 0   | 0          | 46         |
| Not Yet Established         | 0          | 0          | 0          | 0          | 0          | 0          | 0          | 0          | 0   | 0          | 0   | 0          | 0          |
| Reunification               | 3,107      | 0          | 0          | 0          | 0          | 0          | 0          | 0          | 0   | 0          | 0   | 0          | 3,107      |

**Total 5,757** 

8/20/2024 3:54 PM Page 1 of 9