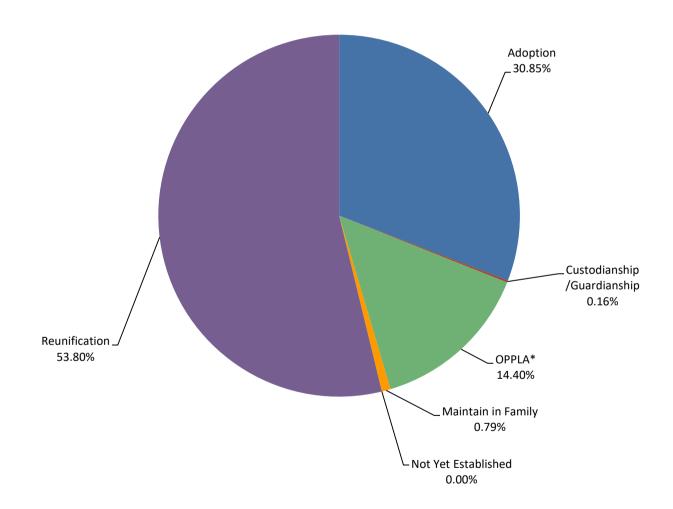

#### Area 1

|                             | <u>JUL</u> | <u>AUG</u> | <u>SEP</u> | <u>OCT</u> | NOV | DEC | JAN | <u>FEB</u> | MAR | <u>APR</u> | MAY | <u>JUN</u> | <u>Avg</u> |
|-----------------------------|------------|------------|------------|------------|-----|-----|-----|------------|-----|------------|-----|------------|------------|
| Adoption                    | 195        | 0          | 0          | 0          | 0   | 0   | 0   | 0          | 0   | 0          | 0   | 0          | 195        |
| Custodianship /Guardianship | 1          | 0          | 0          | 0          | 0   | 0   | 0   | 0          | 0   | 0          | 0   | 0          | 1          |
| OPPLA*                      | 91         | 0          | 0          | 0          | 0   | 0   | 0   | 0          | 0   | 0          | 0   | 0          | 91         |
| Maintain in Family          | 5          | 0          | 0          | 0          | 0   | 0   | 0   | 0          | 0   | 0          | 0   | 0          | 5          |
| Not Yet Established         | 0          | 0          | 0          | 0          | 0   | 0   | 0   | 0          | 0   | 0          | 0   | 0          | 0          |
| Reunification               | 340        | 0          | 0          | 0          | 0   | 0   | 0   | 0          | 0   | 0          | 0   | 0          | 340        |

Total 632

8/20/2024 3:54 PM Page 2 of 9