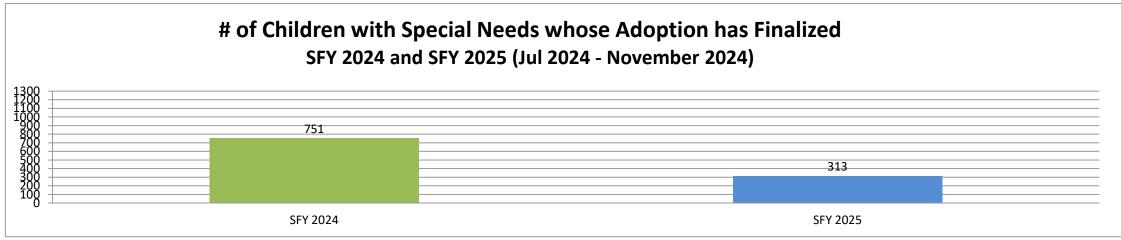

| Special Needs          | Kansas City | Region | Northeast | Region | Northwest | Region | Southeast | Region | Southwest Region |      | Wichita Region |      | Statewide |      |
|------------------------|-------------|--------|-----------|--------|-----------|--------|-----------|--------|------------------|------|----------------|------|-----------|------|
|                        | #           | %      | #         | %      | #         | %      | #         | %      | #                | %    | #              | %    | #         | %    |
| Age                    | 17          | 9%     | 25        | 18%    | 7         | 17%    | 10        | 23%    | 31               | 20%  | 53             | 18%  | 143       | 17%  |
| Emotional Disabilities | 41          | 23%    | 20        | 15%    | 8         | 19%    | 8         | 18%    | 31               | 20%  | 43             | 15%  | 151       | 18%  |
| Guarded Prognosis      | 69          | 38%    | 39        | 29%    | 18        | 43%    | 17        | 39%    | 39               | 25%  | 108            | 37%  | 290       | 34%  |
| Medical Conditions     | 15          | 8%     | 23        | 17%    | 7         | 17%    | 3         | 7%     | 19               | 12%  | 27             | 9%   | 94        | 11%  |
| Mental Disabilities    | 2           | 1%     | 3         | 2%     | 0         | 0%     | 2         | 5%     | 0                | 0%   | 3              | 1%   | 10        | 1%   |
| Membership in Sibling  |             |        |           |        |           |        |           |        |                  |      |                |      |           |      |
| Group                  | 30          | 17%    | 16        | 12%    | 2         | 5%     | 4         | 9%     | 33               | 21%  | 57             | 19%  | 142       | 17%  |
| Physical Disabilities  | 7           | 4%     | 10        | 7%     | 0         | 0%     | 0         | 0%     | 4                | 3%   | 3              | 1%   | 24        | 3%   |
| None                   | 0           | 0%     | 0         | 0%     | 0         | 0%     | 0         | 0%     | 0                | 0%   | 0              | 0%   | 0         | 0%   |
| Total                  | 181         | 100%   | 136       | 100%   | 42        | 100%   | 44        | 100%   | 157              | 100% | 294            | 100% | 854       | 100% |

\*The totals listed for special needs may be greater than the totals listed for adoptions finalized because an individual may have more than one special need.