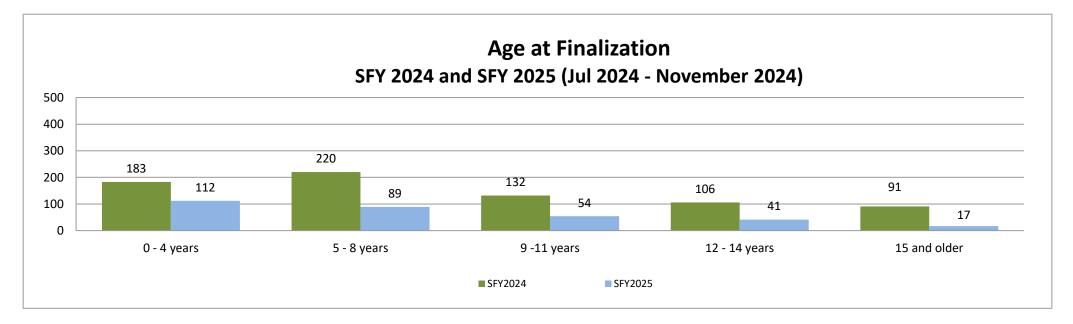

Age 16        | 1           | 2%     | 0         | 0%     | 0         | 0%     | 0         | 0%     | 0         | 0%     | 2       | 4%     | 3      | 2%   |
| Age 17        | 1           | 2%     | 1         | 4%     | 0         | 0%     | 0         | 0%     | 1         | 4%     | 0       | 0%     | 3      | 2%   |
| Age 18 & over | 0           | 0%     | 0         | 0%     | 0         | 0%     | 0         | 0%     | 0         | 0%     | 0       | 0%     | 0      | 0%   |
| Total         | 42          | 100%   | 25        | 100%   | 8         | 100%   | 8         | 100%   | 28        | 100%   | 56      | 100%   | 167    | 100% |
| Statewide     | 70          | 22%    | 40        | 13%    | 20        | 6%     | 17        | 5%     | 58        | 19%    | 108     | 35%    | 313    | 100% |



| By Race                   | Kansas City | Region | Northeast | Region | Northwest | Region | Southeast | Region | Southwest | Region | Wichita | Region | Statew | ide  |
|---------------------------|-------------|--------|-----------|--------|-----------|--------|-----------|--------|-----------|--------|---------|--------|--------|------|
|                           | #           | %      | #         | %      | #         | %      | #         | %      | #         | %      | #       | %      | #      | %    |
| American Indian/ Native   |             |        |           |        |           |        |           |        |           |        |         |        |        |      |
| Alaskan                   | 0           | 0%     | 1         | 2%     | 0         | 0%     | 1         | 6%