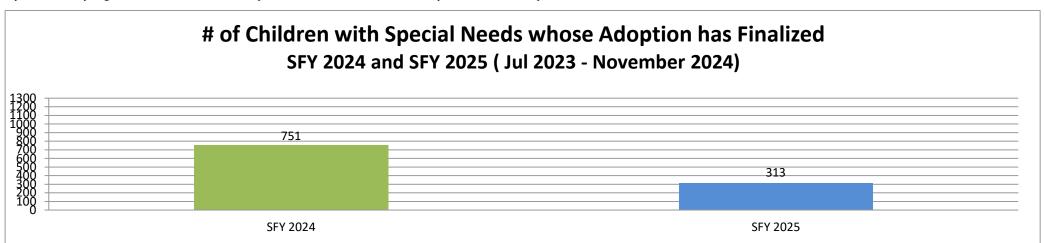

| Special Needs                 | Are | a #1 | Are | ea #2 | Are | a #3 | Are | ea #4 | Are | ea #5 | Are | a #6 | Are | a #7 | Are | a #8 | State | ewide |
|-------------------------------|-----|------|-----|-------|-----|------|-----|-------|-----|-------|-----|------|-----|------|-----|------|-------|-------|
|                               | #   | %    | #   | %     | #   | %    | #   | %     | #   | %     | #   | %    | #   | %    | #   | %    | #     | %     |
| Age                           | 24  | 21%  | 14  | 16%   | 25  | 18%  | 10  | 23%   | 6   | 6%    | 11  | 13%  | 42  | 17%  | 11  | 21%  | 143   | 17%   |
| <b>Emotional Disabilities</b> | 26  | 23%  | 13  | 15%   | 20  | 15%  | 8   | 18%   | 23  | 24%   | 18  | 21%  | 35  | 14%  | 8   | 15%  | 151   | 18%   |
| Guarded Prognosis             | 22  | 19%  | 35  | 41%   | 39  | 29%  | 17  | 39%   | 39  | 40%   | 30  | 36%  | 90  | 37%  | 18  | 35%  | 290   | 34%   |
| <b>Medical Conditions</b>     | 13  | 11%  | 13  | 15%   | 23  | 17%  | 3   | 7%    | 5   | 5%    | 10  | 12%  | 18  | 7%   | 9   | 17%  | 94    | 11%   |
| Mental Disabilities           | 0   | 0%   | 0   | 0%    | 3   | 2%   | 2   | 5%    | 1   | 1%    | 1   | 1%   | 2   | 1%   | 1   | 2%   | 10    | 1%    |
| Membership in Sibling         |     |      |     |       |     |      |     |       |     |       |     |      |     |      |     |      |       |       |
| Group                         | 26  | 23%  | 9   | 11%   | 16  | 12%  | 4   | 9%    | 17  | 18%   | 13  | 15%  | 53  | 22%  | 4   | 8%   | 142   | 17%   |
| Physical Disabilities         | 3   | 3%   | 1   | 1%    | 10  | 7%   | 0   | 0%    | 6   | 6%    | 1   | 1%   | 2   | 1%   | 1   | 2%   | 24    | 3%    |
| None                          | 0   | 0%   | 0   | 0%    | 0   | 0%   | 0   | 0%    | 0   | 0%    | 0   | 0%   | 0   | 0%   | 0   | 0%   | 0     | 0%    |
| Total                         | 114 | 100% | 85  | 100%  | 136 | 100% | 44  | 100%  | 97  | 100%  | 84  | 100% | 242 | 100% | 52  | 100% | 854   | 100%  |

<sup>\*</sup>The totals listed for special needs may be greater than the totals listed for adoptions finalized because an individual may have more than one special need.

**Adoptive Parent Relationship** 