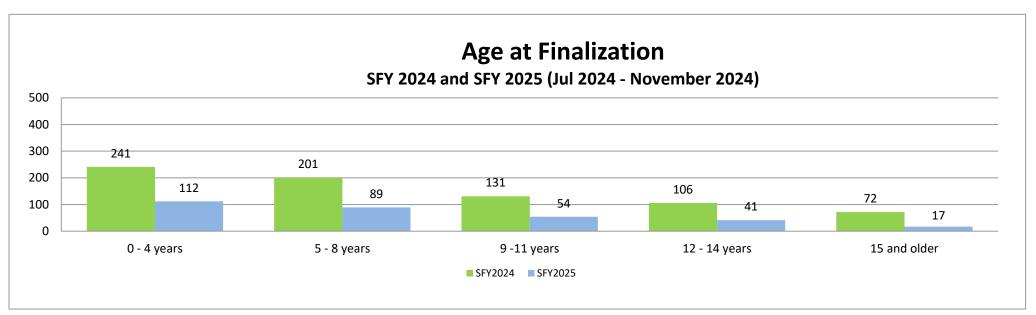

## By Gender and Age

| Female        | Are | ea #1 | Are | ea #2 | Are | ea #3 | Are | ea #4 | Are | ea #5 | Are | ea #6 | Are | ea #7 | Are | ea #8 | State | ewide |
|---------------|-----|-------|-----|-------|-----|-------|-----|-------|-----|-------|-----|-------|-----|-------|-----|-------|-------|-------|
|               | #   | %     | #   | %     | #   | %     | #   | %     | #   | %     | #   | %     | #   | %     | #   | %     | #     | %     |
| Under age 1   | 0   | 0%    | 0   | 0%    | 0   | 0%    | 0   | 0%    | 0   | 0%    | 0   | 0%    | 0   | 0%    | 0   | 0%    | 0     | 0%    |
| Age 1         | 1   | 0%    | 6   | 25%   | 1   | 7%    | 0   | 0%    | 1   | 6%    | 3   | 27%   | 4   | 9%    | 0   | 0%    | 16    | 11%   |
| Age 2         | 1   | 0%    | 2   | 8%    | 2   | 13%   | 1   | 11%   | 0   | 0%    | 0   | 0%    | 5   | 12%   | 3   | 33%   | 14    | 10%   |
| Age 3         | 1   | 0%    | 4   | 17%   | 2   | 13%   | 0   | 0%    | 2   | 12%   | 2   | 18%   | 2   | 5%    | 1   | 11%   | 14    | 10%   |
| Age 4         | 3   | 0%    | 1   | 4%    | 1   | 7%    | 0   | 0%    | 2   | 12%   | 1   | 9%    | 2   | 5%    | 0   | 0%    | 10    | 7%    |
| Age 5         | 2   | 0%    | 2   | 8%    | 0   | 0%    | 1   | 11%   | 2   | 12%   | 0   | 0%    | 4   | 9%    | 0   | 0%    | 11    | 8%    |
| Age 6         | 0   | 0%    | 0   | 0%    | 1   | 7%    | 1   | 11%   | 2   | 12%   | 1   | 9%    | 4   | 9%    | 1   | 11%   | 10    | 7%    |
| Age 7         | 3   | 0%    | 3   | 13%   | 4   | 27%   | 0   | 0%    | 0   | 0%    | 0   | 0%    | 1   | 2%    | 0   | 0%    | 11    | 8%    |
| Age 8         | 1   | 0%    | 0   | 0%    | 1   | 7%    | 1   | 11%   | 0   | 0%    | 1   | 9%    | 3   | 7%    | 0   | 0%    | 7     | 5%    |
| Age 9         | 4   | 0%    | 0   | 0%    | 2   | 13%   | 1   | 11%   | 1   | 6%    | 1   | 9%    | 2   | 5%    | 1   | 11%   | 12    | 8%    |
| Age 10        | 1   | 0%    | 1   | 4%    | 0   | 0%    | 1   | 11%   | 0   | 0%    | 1   | 9%    | 3   | 7%    | 0   | 0%    | 7     | 5%    |
| Age 11        | 0   | 0%    | 0   | 0%    | 0   | 0%    | 0   | 0%    | 2   | 12%   | 0   | 0%    | 6   | 14%   | 2   | 22%   | 10    | 7%    |
| Age 12        | 1   | 0%    | 1   | 4%    | 1   | 7%    | 1   | 11%   | 1   | 6%    | 0   | 0%    | 4   | 9%    | 1   | 11%   | 10    | 7%    |
| Age 13        | 0   | 0%    | 1   | 4%    | 0   | 0%    | 2   | 22%   | 0   | 0%    | 1   | 9%    | 0   | 0%    | 0   | 0%    | 4     | 3%    |
| Age 14        | 0   | 0%    | 1   | 4%    | 0   | 0%    | 0   | 0%    | 2   | 12%   | 0   | 0%    | 1   | 2%    | 0   | 0%    | 4     | 3%    |
| Age 15        | 0   | 0%    | 0   | 0%    | 0   | 0%    | 0   | 0%    | 1   | 6%    | 0   | 0%    | 1   | 2%    | 0   | 0%    | 2     | 1%    |
| Age 16        | 0   | 0%    | 2   | 8%    | 0   | 0%    | 0   | 0%    | 1   | 6%    | 0   | 0%    | 0   | 0%    | 0   | 0%    | 3     | 2%    |
| Age 17        | 0   | 0%    | 0   | 0%    | 0   | 0%    | 0   | 0%    | 0   | 0%    | 0   | 0%    | 1   | 2%    | 0   | 0%    | 1     | 1%    |
| Age 18 & over | 0   | 0%    | 0   | 0%    | 0   | 0%    | 0   | 0%    | 0   | 0%    | 0   | 0%    | 0   | 0%    | 0   | 0%    | 0     | 0%    |
| Total         | 18  | 0%    | 24  | 100%  | 15  | 100%  | 9   | 100%  | 17  | 100%  | 11  | 100%  | 43  | 100%  | 9   | 100%  | 146   | 100%  |

| Male          | Are | ea #1 | Are | ea #2 | Arc | ea #3 | Are | ea #4 | Ar | ea #5 | Arc | ea #6 | Are | ea #7 | Are | ea #8 | Stat | ewide |
|---------------|-----|-------|-----|-------|-----|-------|-----|-------|----|-------|-----|-------|-----|-------|-----|-------|------|-------|
|               | #   | %     | #   | %     | #   | %     | #   | %     | #  | %     | #   | %     | #   | %     | #   | %     | #    | %     |
| Under age 1   | 0   | 0%    | 0   | 0%    | 0   | 0%    | 0   | 0%    | 0  | 0%    | 0   | 0%    | 0   | 0%    | 0   | 0%    | 0    | 0%    |
| Age 1         | 0   | 0%    | 0   | 0%    | 0   | 0%    | 0   | 0%    | 0  | 0%    | 2   | 11%   | 2   | 4%    | 0   | 0%    | 4    | 2%    |
| Age 2         | 0   | 0%    | 2   | 14%   | 0   | 0%    | 0   | 0%    | 1  | 4%    | 3   | 16%   | 7   | 15%   | 2   | 22%   | 15   | 9%    |
| Age 3         | 2   | 9%    | 1   | 7%    | 5   | 20%   | 0   | 0%    | 5  | 22%   | 0   | 0%    | 4   | 9%    | 0   | 0%    | 17   | 10%   |
| Age 4         | 2   | 9%    | 3   | 21%   | 3   | 12%   | 3   | 38%   | 1  | 4%    | 2   | 11%   | 8   | 17%   | 0   | 0%    | 22   | 13%   |
| Age 5         | 3   | 14%   | 2   | 14%   | 3   | 12%   | 1   | 13%   | 3  | 13%   | 2   | 11%   | 3   | 6%    | 1   | 11%   | 18   | 11%   |
| Age 6         | 2   | 9%    | 0   | 0%    | 0   | 0%    | 1   | 13%   | 1  | 4%    | 1   | 5%    | 5   | 11%   | 0   | 0%    | 10   | 6%    |
| Age 7         | 3   | 14%   | 0   | 0%    | 1   | 4%    | 0   | 0%    | 1  | 4%    | 1   | 5%    | 1   | 2%    | 0   | 0%    | 7    | 4%    |
| Age 8         | 2   | 9%    | 1   | 7%    | 1   | 4%    | 0   | 0%    | 2  | 9%    | 2   | 11%   | 5   | 11%   | 2   | 22%   | 15   | 9%    |
| Age 9         | 1   | 5%    | 0   | 0%    | 1   | 4%    | 0   | 0%    | 2  | 9%    | 0   | 0%    | 3   | 6%    | 1   | 11%   | 8    | 5%    |
| Age 10        | 1   | 5%    | 0   | 0%    | 0   | 0%    | 0   | 0%    | 2  | 9%    | 0   | 0%    | 0   | 0%    | 2   | 22%   | 5    | 3%    |
| Age 11        | 3   | 14%   | 1   | 7%    | 4   | 16%   | 0   | 0%    | 1  | 4%    | 1   | 5%    | 2   | 4%    | 0   | 0%    | 12   | 7%    |
| Age 12        | 1   | 5%    | 2   | 14%   | 2   | 8%    | 2   | 25%   | 0  | 0%    | 1   | 5%    | 1   | 2%    | 0   | 0%    | 9    | 5%    |
| Age 13        | 0   | 0%    | 0   | 0%    | 0   | 0%    | 0   | 0%    | 1  | 4%    | 2   | 11%   | 3   | 6%    | 0   | 0%    | 6    | 4%    |
| Age 14        | 1   | 5%    | 2   | 14%   | 1   | 4%    | 1   | 13%   | 1  | 4%    | 1   | 5%    | 1   | 2%    | 0   | 0%    | 8    | 5%    |
| Age 15        | 0   | 0%    | 0   | 0%    | 3   | 12%   | 0   | 0%    | 1  | 4%    | 0   | 0%    | 0   | 0%    | 1   | 11%   | 5    | 3%    |
| Age 16        | 0   | 0%    | 0   | 0%    | 0   | 0%    | 0   | 0%    | 1  | 4%    | 0   | 0%    | 2   | 4%    | 0   | 0%    | 3    | 2%    |
| Age 17        | 1   | 5%    | 0   | 0%    | 1   | 4%    | 0   | 0%    | 0  | 0%    | 1   | 5%    | 0   | 0%    | 0   | 0%    | 3    | 2%    |
| Age 18 & over | 0   | 0%    | 0   | 0%    | 0   | 0%    | 0   | 0%    | 0  | 0%    | 0   | 0%    | 0   | 0%    | 0   | 0%    | 0    | 0%    |
| Total         | 22  | 100%  | 14  | 100%  | 25  | 100%  | 8   | 100%  | 23 | 100%  | 19  | 100%  | 47  | 100%  | 9   | 100%  | 167  | 100%  |
| Statewide     | 40  | 13%   | 38  | 12%   | 40  | 13%   | 17  | 5%    | 40 | 13%   | 30  | 10%   | 90  | 29%   | 18  | 6%    | 313  | 100%  |